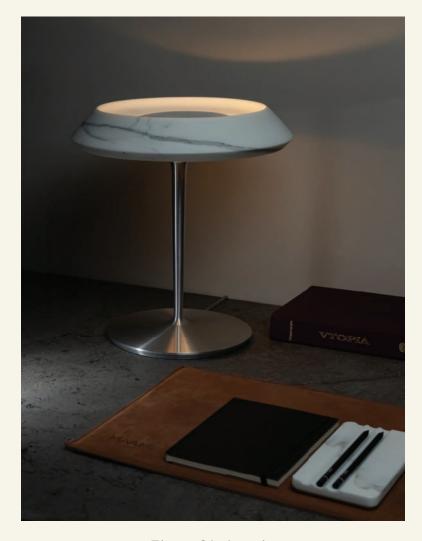

Fiore Statuario

FIORE Statuario is a lamp that represents a vision to transform the weight of marble into an expression of raw lightness, showing, at the same time, the stone's versatility. Despite the robustness of the material, FIORE Statuario introduces meticulous techniques that challenge the boundaries of marble – the stone was excavated to the limit in order to explore all its translucency, using the manual work of artisans and ancient techniques. The aluminum base reflects the concern to make the object lighter and combines state-of-the-art technology and manual work that works as a catalyst to this creation.

Name Fiore Statuario Category lighting Designer Fábio Teixeira Year 2022 Materials & finishing Base in turned aluminum. Top in honed matte finish marble.

Production details Marble shaped in a 5 axes

CNC and finished by hand. The base is made from aluminium.

**Dimensions** (cm) H38 x Ø35 **Weight** (kg) approx 6 **Cleaning instructions** Wipe with a damp cloth, or just a soft dry cloth. Do not use any type of detergent that can mark the stone and metal.

Packaging dimensions (cm) H58  $\times$  L45  $\times$  W45 Packaging weight (kg) approx 12