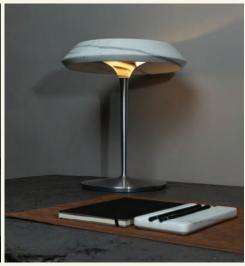

Fiore Statuario

FIORE Statuario is a lamp that represents a vision to transform the weight of marble into an expression of raw lightness, showing, at the same time, the stone's versatility. Despite the robustness of the material, FIORE Statuario introduces meticulous techniques that challenge the boundaries of marble – the stone was excavated to the limit in order to explore all its translucency, using the manual work of artisans and ancient techniques. The aluminum base reflects the concern to make the object lighter and combines state-of-the-art technology and manual work that works as a catalyst to this creation.

Name Fiore Statuario Category lighting Designer Fábio Teixeira Year 2022 Materials & finishing Base in turned aluminum. Top in honed matte finish marble.

Production details Marble shaped in a 5 axes

CNC and finished by hand. The base is made from aluminium.

**Dimensions** (cm) H38 x Ø35 **Weight** (kg) approx 6 **Cleaning instructions** Wipe with a damp cloth, or just a soft dry cloth. Do not use any type of detergent that can mark the stone and metal.

Packaging dimensions (cm) H58  $\times$  L45  $\times$  W45 Packaging weight (kg) approx 12