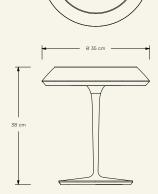

**Dimensions** (cm) H38 x Ø35 **Weight** (kg) approx 6 **Cleaning instructions** Wipe with a damp cloth, or just a soft dry cloth. Do not use any type of detergent that can mark the stone and metal.

Packaging dimensions (cm) H58  $\times$  L45  $\times$  W45 Packaging weight (kg) approx 12