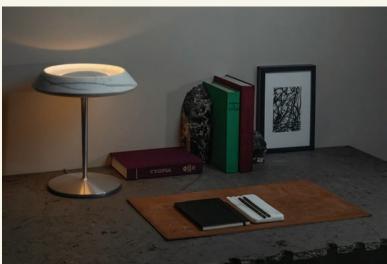

Fiore Statuario

FIORE Statuario is a lamp that represents a vision to transform the weight of marble into an expression of raw lightness, showing, at the same time, the stone's versatility. Despite the robustness of the material, FIORE Statuario introduces meticulous techniques that challenge the boundaries of marble – the stone was excavated to the limit in order to explore all its translucency, using the manual work of artisans and ancient techniques. The aluminum base reflects the concern to make the object lighter and combines state-of-the-art technology and manual work that works as a catalyst to this creation.

Name Fiore Statuario Category lighting Designer Fábio Teixeira Year 2022 Materials & finishing Base in turned aluminum. Top in honed matte finish marble.

Production details Marble shaped in a 5 axes

CNC and finished by hand. The base is made from aluminium.

**Dimensions** (cm) H38 x Ø35 **Weight** (kg) approx 6 **Cleaning instructions** Wipe with a damp cloth, or just a soft dry cloth. Do not use any type of detergent that can mark the stone and metal.

Packaging dimensions (cm) H58  $\times$  L45  $\times$  W45 Packaging weight (kg) approx 12